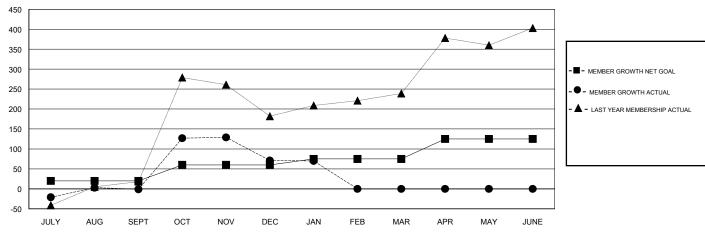

## GOALS AND ACTUAL MEMBERS CUMULATIVE

| DROPPED CLUBS: 0  DROPPED MEMBERS |     | 44 CLUBS OF 72 ADDED 1 OR MORE<br>NEW MEMBERS | GENDER DISTRIBUTION  MALE 961 (38.15%)  FEMALE 1,558 (61.85%)  Women Percentage Fiscal Year Goal: 55% |     |
|-----------------------------------|-----|-----------------------------------------------|-------------------------------------------------------------------------------------------------------|-----|
| DECEASED                          | 2   | CLICK HERE FOR CUMULATIVE                     | TOTAL FAMILY UNIT MEMBERS                                                                             | 372 |
| CLUB CANCELLED                    | 0   | MEMBERSHIP DATA                               |                                                                                                       | 400 |
| OTHER                             | 285 |                                               | FAMILY MEMBERS PAYING HALF  DUES                                                                      | 196 |
| TOTAL                             | 287 |                                               |                                                                                                       |     |

### LOCATION INDONESIA

**GMT CA** 

| Clubs                 |               |           |               | Members               |                           |                         |                                              |
|-----------------------|---------------|-----------|---------------|-----------------------|---------------------------|-------------------------|----------------------------------------------|
| RESULTS FOR 2017-2018 |               |           |               | RESULTS FOR 2017-2018 |                           |                         |                                              |
| QUARTER               | NEW CLUB GOAL | NEW CLUBS | DROPPED CLUBS | QUARTER               | MEMBER GROWTH NET<br>GOAL | MEMBER GROWTH<br>ACTUAL | DROPPED MEMBERS ACTUAL (including transfers) |
| JULY/AUG/SEPT         | 1             | 1         | 0             | JULY/AUG/SEPT         | 20                        | 95                      | 95                                           |
| OCT/NOV/DEC           | 2             | 5         | 0             | OCT/NOV/DEC           | 40                        | 252                     | 173                                          |
| JAN/FEB/MAR           | 1             | 0         | 0             | JAN/FEB/MAR           | 15                        | 20                      | 19                                           |
| APR/MAY/JUNE          | 2             | 0         | 0             | APR/MAY/JUNE          | 50                        | 0                       | 0                                            |