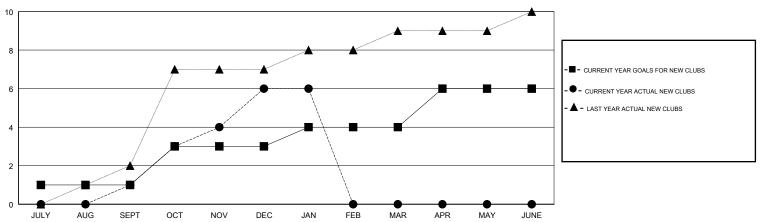

#### GOALS AND ACTUAL NEW CLUBS CUMULATIVE

### LOCATION INDONESIA

**GMT CA** 

| Clubs                 |               |           |               | Members               |                           |                         |                                              |
|-----------------------|---------------|-----------|---------------|-----------------------|---------------------------|-------------------------|----------------------------------------------|
| RESULTS FOR 2017-2018 |               |           |               | RESULTS FOR 2017-2018 |                           |                         |                                              |
| QUARTER               | NEW CLUB GOAL | NEW CLUBS | DROPPED CLUBS | QUARTER               | MEMBER GROWTH NET<br>GOAL | MEMBER GROWTH<br>ACTUAL | DROPPED MEMBERS ACTUAL (including transfers) |
| JULY/AUG/SEPT         | 1             | 1         | 0             | JULY/AUG/SEPT         | 20                        | 95                      | 95                                           |
| OCT/NOV/DEC           | 2             | 5         | 0             | OCT/NOV/DEC           | 40                        | 252                     | 173                                          |
| JAN/FEB/MAR           | 1             | 0         | 0             | JAN/FEB/MAR           | 15                        | 20                      | 19                                           |
| APR/MAY/JUNE          | 2             | 0         | 0             | APR/MAY/JUNE          | 50                        | 0                       | 0                                            |